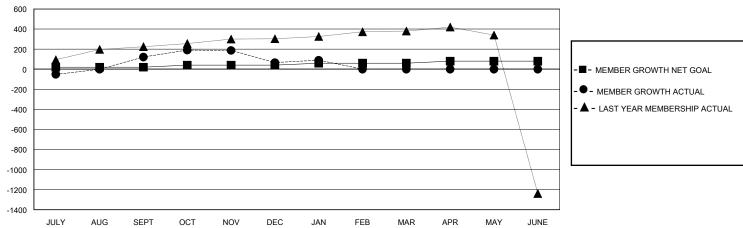

## GOALS AND ACTUAL MEMBERS CUMULATIVE

| DROPPED CLUBS: 6   |     | 78 CLUBS OF 134 ADDED 1 OR MORE<br>NEW MEMBERS | GENDER DISTRIBUTION  MALE 5,098 (69.31%)  FEMALE 2,257 (30.69%) |                 |     |
|--------------------|-----|------------------------------------------------|-----------------------------------------------------------------|-----------------|-----|
| DROPPED MEMBERS    |     |                                                | 1 EIVII (EE                                                     | 2,207 (00.0070) |     |
| DECEASED           | 8   | CLICK HERE FOR CUMULATIVE                      | TOTAL FAMILY UNIT MEMBERS                                       |                 | 644 |
| CLUB CANCELLED 164 |     | MEMBERSHIP DATA                                | FAMILY MEMBERS DAVING HALF                                      |                 | 354 |
| OTHER              | 352 |                                                | FAMILY MEMBERS PAYING HALF DUES                                 |                 | 354 |
| TOTAL              | 524 |                                                |                                                                 |                 |     |

## MONTHLY MEMBERSHIP PROGRESS REPORT

District 324 C

GMT: LOCATION INDIA GMT CA

| Clubs                 |               |           |               | Members               |                       |                         |                                                    |  |
|-----------------------|---------------|-----------|---------------|-----------------------|-----------------------|-------------------------|----------------------------------------------------|--|
| RESULTS FOR 2023-2024 |               |           |               | RESULTS FOR 2023-2024 |                       |                         |                                                    |  |
| QUARTER               | NEW CLUB GOAL | NEW CLUBS | DROPPED CLUBS | QUARTER MEMBI         | ER GROWTH NET<br>GOAL | MEMBER GROWTH<br>ACTUAL | DROPPED<br>MEMBERS ACTUAL<br>(including transfers) |  |
| JULY/AUG/SEPT         | 1             | 5         | 0             | JULY/AUG/SEPT         | 20                    | 313                     | 183                                                |  |
| OCT/NOV/DEC           | 0             | 1         | 6             | OCT/NOV/DEC           | 20                    | 1294                    | 336                                                |  |
| JAN/FEB/MAR           | 1             | 0         | 0             | JAN/FEB/MAR           | 20                    | 37                      | 5                                                  |  |
| APR/MAY/JUNE          | 1             | 0         | 0             | APR/MAY/JUNE          | 20                    | 0                       | 0                                                  |  |