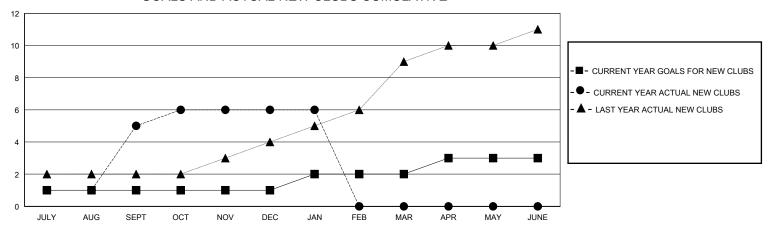

## GOALS AND ACTUAL NEW CLUBS CUMULATIVE

## MONTHLY MEMBERSHIP PROGRESS REPORT

District 324 C

GMT: LOCATION INDIA GMT CA

| Clubs                 |               |           |               | Members               |                       |                         |                                                    |  |
|-----------------------|---------------|-----------|---------------|-----------------------|-----------------------|-------------------------|----------------------------------------------------|--|
| RESULTS FOR 2023-2024 |               |           |               | RESULTS FOR 2023-2024 |                       |                         |                                                    |  |
| QUARTER               | NEW CLUB GOAL | NEW CLUBS | DROPPED CLUBS | QUARTER MEMBI         | ER GROWTH NET<br>GOAL | MEMBER GROWTH<br>ACTUAL | DROPPED<br>MEMBERS ACTUAL<br>(including transfers) |  |
| JULY/AUG/SEPT         | 1             | 5         | 0             | JULY/AUG/SEPT         | 20                    | 313                     | 183                                                |  |
| OCT/NOV/DEC           | 0             | 1         | 6             | OCT/NOV/DEC           | 20                    | 1294                    | 336                                                |  |
| JAN/FEB/MAR           | 1             | 0         | 0             | JAN/FEB/MAR           | 20                    | 37                      | 5                                                  |  |
| APR/MAY/JUNE          | 1             | 0         | 0             | APR/MAY/JUNE          | 20                    | 0                       | 0                                                  |  |